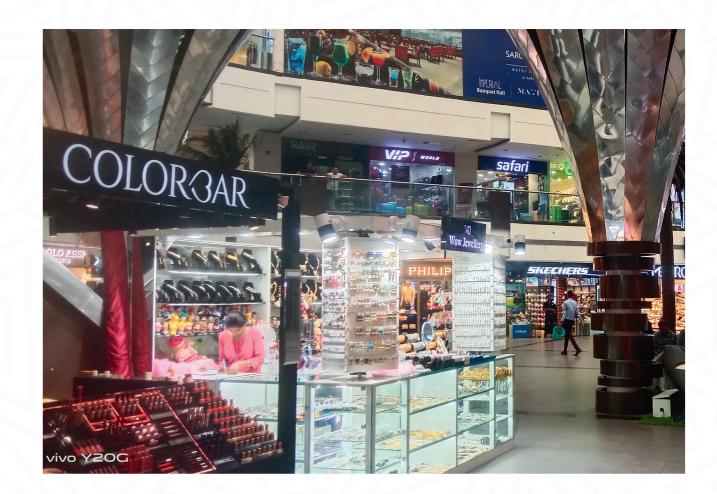

Operational for the past 12 years, the mall offers an unparalleled shopping experience. Its design ensures a comfortable visit, featuring ample natural light through a series of atriums, an efficient circulation network, and diverse areas for relaxation and enjoyment.

- Hyper Market
- Anchor and inline stores
- Restaurants
- Entertainment Zone & Food Court
- Multiplex
- Hotel
- Shoppers Paradise

- Organise mall with approximately 4,50,000 sq. ft. of retail space
- One of the largest multiplexes in the area
- Family entertainment centre and kids' play zone
- Spacious hypermarket catering to daily needs
- Underground parking accommodating approximately 1,000 cars ٠
- Impressive selection of restaurants offering diverse culinary experiences ٠
- Massive food court to satisfy all taste preferences
- Multi-level international fashion anchor stores
- Cafés and lounges with open-air seating ٠
- Dedicated drop-off zones for the mall, hotel, and banquet facilities
- Luxury hotel featuring around 125 rooms, a spa, swimming pool, and more