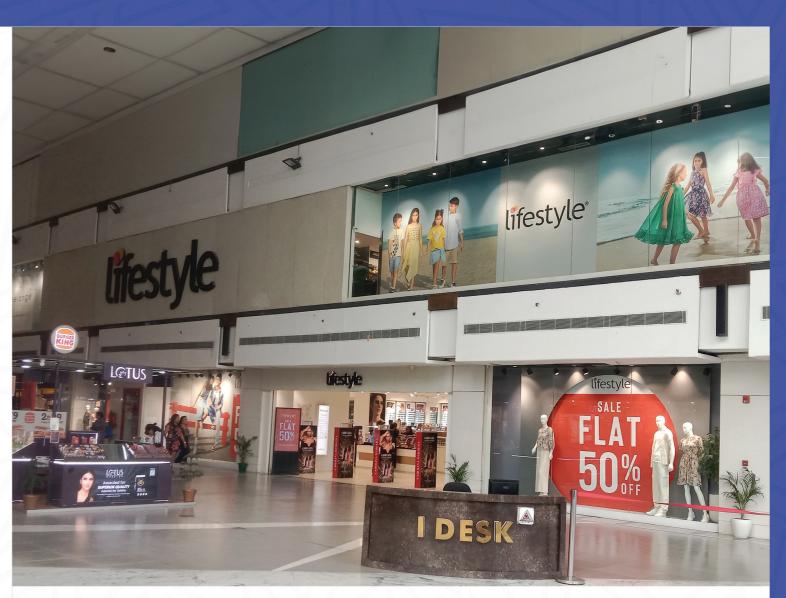

- Hyper Market
- Anchor and inline stores
- Restaurants
- Entertainment Zone & Food Court
- Multiplex
- Hotel
- Shoppers Paradise

- Organise mall with approximately 4,50,000 sq. ft. of retail space
- One of the largest multiplexes in the area
- Family entertainment centre and kids' play zone
- Spacious hypermarket catering to daily needs
- Underground parking accommodating approximately 1,000 cars ٠
- Impressive selection of restaurants offering diverse culinary experiences ٠
- Massive food court to satisfy all taste preferences
- Multi-level international fashion anchor stores
- Cafés and lounges with open-air seating ٠
- Dedicated drop-off zones for the mall, hotel, and banquet facilities
- Luxury hotel featuring around 125 rooms, a spa, swimming pool, and more